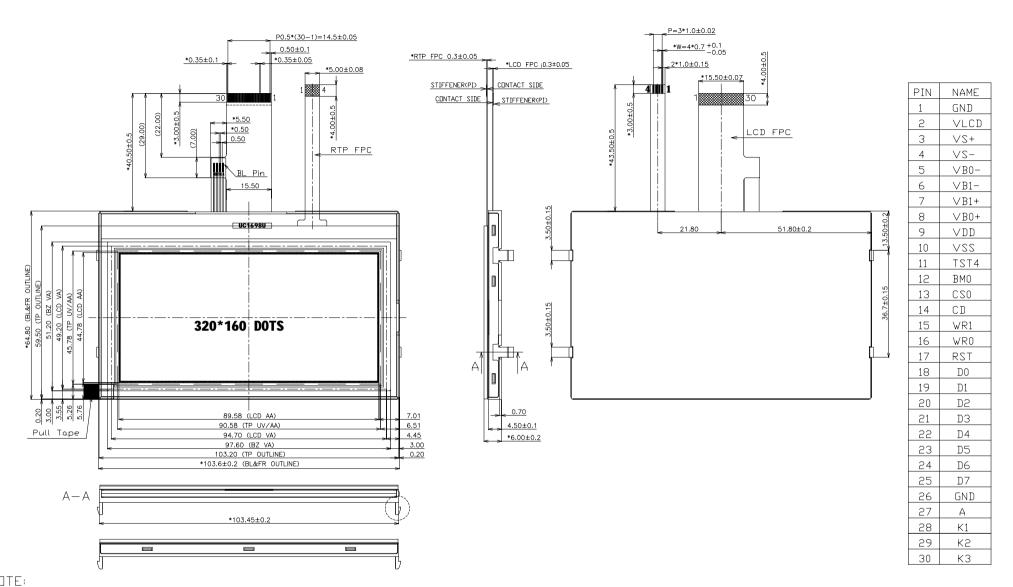

## NOTE:

- 1. DISPLAY TYPE:DFSTN
- 2. DRIVING METHOD: 1/160 DUTY, 1/14 BIAS
- 3. OPERATING VOLTAGE: 14.0 VOP
- 4. OPERATING TEMP: -10° ~ 60°C
- 5. STORAGE TEMP: -20° ~ 70°C
- 6. VIEWING DIRECTION: 12 D'CLOCK
- 7. POLARIZER MODE: TRANSMISSIVE/NEGATIVE
- 8. CONNECTION: FPC(Edge)
- 9. IC:UC1698U
- 10. DIMENSIONS ARE IN MILLIMETERS AND UNLESS OTHERWISE NOTED ARE ±0,20MM

| REVISES<br>CONTENT |                              | SUD® SUN-VIEW TECHNOLOGY CO., LTD |     |            |       |               |            |               |
|--------------------|------------------------------|-----------------------------------|-----|------------|-------|---------------|------------|---------------|
| 12                 | Increase key size indication | CUSTOM                            |     |            |       |               | PROJECTION | <del>\$</del> |
|                    |                              | DRAWING BY                        | 沈光娥 | 2018.10.31 | ITEM  | LCM           | UNITS      | mm            |
|                    |                              | CHECKED BY                        |     |            | CODE  | ND020216001   | SCALE      | 1:1           |
|                    |                              | APPROVED BY                       |     |            | MODEL | SVG320160AFDC | SHEET      | 1 OF 4        |